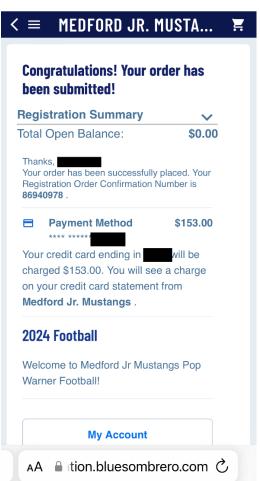

## STEP 12 continued: Fill out the payment information.

STEP 12 continued: Verify the billing information is correct. Click the "I agree to the terms and conditions" box, then click "Submit Order"

STEP 12 continued: Once you've clicked "Submit Order" you kid(s) should be registered. You'll see an order summary and you will receive an email receipt.

# Congratulations! Your order has been submitted!

STEP 12 continued: Sometime there will be some pop-ups at the end for a bunch of coupons... you can just ignore them and click the X to close.

Well, that's it! Thank you for letting your child participate in Medford Jr. Mustangs Football and Cheer! If you have any other questions, or get stuck during the registration process, you can email us at <a href="medfordjrmustangs@gmail.com">medfordjrmustangs@gmail.com</a>.