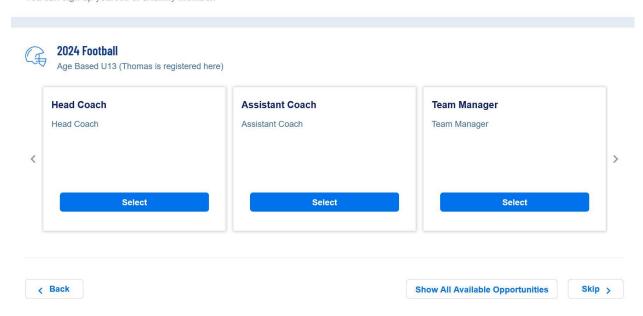

a registration.bluesombrero.com

STEP 11: Once you've filled out the medica form(s) for your child or children, you will be invited to participate yourself as well. This is optional and can be skipped. We are always looking for parents that want to coach or help the program, but it is best to reach out to us by email at <a href="MedfordJrMustangs@gmail.com">MedfordJrMustangs@gmail.com</a>.

### Looking to get involved? Here are some opportunities.

You can sign up yourself or a family member.

STEP 12: Review your "order summary" and "check out". You will need to click the "Payment Options" and select a payment option. Please be aware that if you pay in installments, the registration program will charge you a \$3 transaction fee on each payment. If you pay in full, they only charge the \$3 fee once.