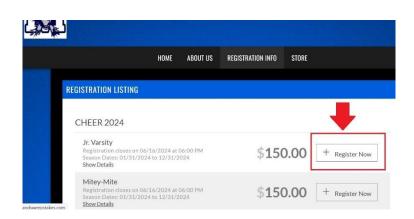

STEP 2: Click on one of the registration links on the bluesombrero page for either football or Cheer. Later in the process the kids will automatically be shown the division options available to them based on their birthday.