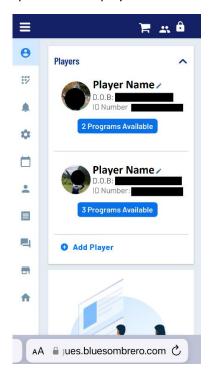

STEP 3: Log in with the email and password you had last year.

STEP 4: If you have multiple players, select the one you want to start with. (Come back to here and repeat for each player before checking out.