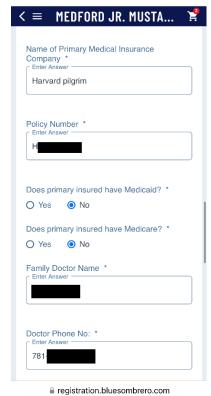

STEP 6 continued: Please fill out the insurance information accurately. Some insurance use diferent names for their identification numbers (like Membe#, or Group #. Just put whatever number you have in the "Policy Number" section. If you have two numbers, put the smaller number first and separate them with two spaces.

STEP 6 continued: Please fill out all the medical questions accuratly. Note that you have to put something in the boxes, so put in none or NA as needed. The "Date of last Tetanus Toxoid Booster" is on your child's latest physical next to "Tdap" in the imunization list.