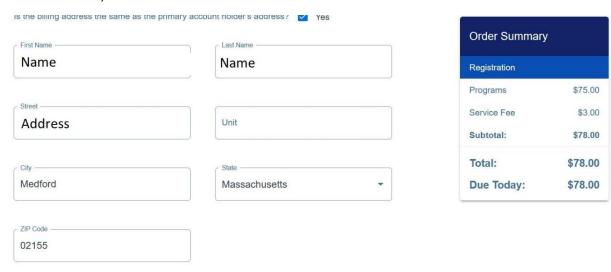

## STEP 12 continued: Fill out the payment information.

STEP 12 continued: Verify the billing information is correct. Click the "I agree to the terms and conditions" box, then click "Submit Order"

STEP 12 continued: Once you've clicked "Submit Order" you kid(s) should be registered. You'll see an order summary and you will receive an email receipt.