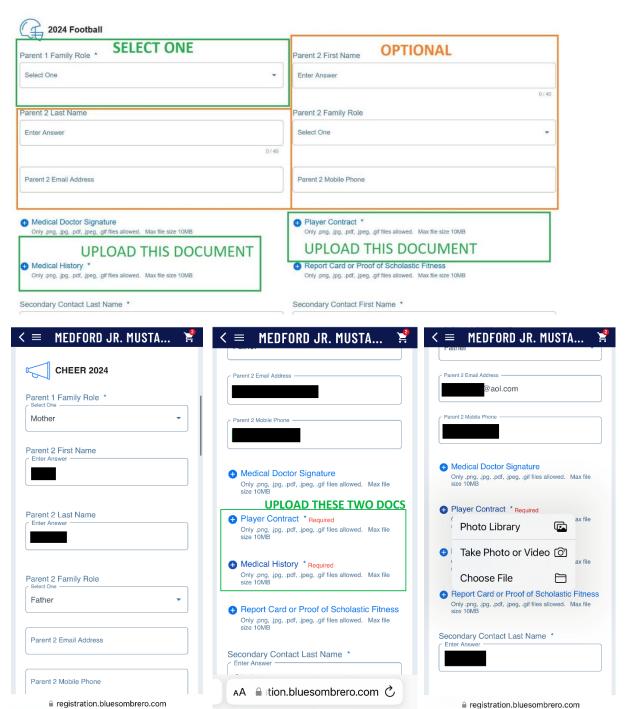

STEP 6: Fill out the information form. You only need to fill out the sections indicated with an asterisk\*. The only documents you need to upload are the Medical History and Player Contract forms. You do NOT need to upload the report card, Medical Doctor Signature, or anything else. You DO need to fill out all the medical questions, which just so happen to be almost exactly what is on the Medica History Form.

STEP 6 continued: Please fill out the insurance information accurately. Some insurance use diferent names for their identification numbers (like Membe#, or Group #. Just put whatever number you have in the "Policy Number" section. If you have two numbers, put the smaller number first and separate them with two spaces.