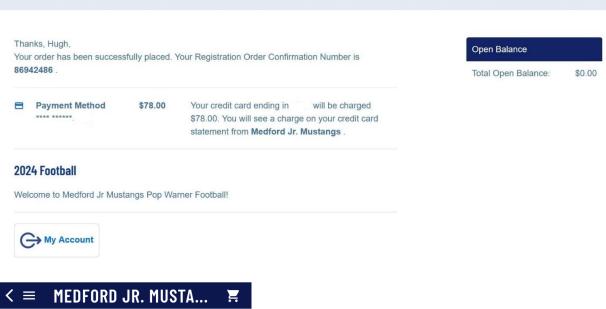

# Congratulations! Your order has been submitted!

STEP 12 continued: Sometime there will be some pop-ups at the end for a bunch of coupons... you can just ignore them and click the X to close.

Well, that's it! Thank you for letting your child participate in Medford Jr. Mustangs Football and Cheer! If you have any other questions, or get stuck during the registration process, you can email us at <a href="medfordjrmustangs@gmail.com">medfordjrmustangs@gmail.com</a>.