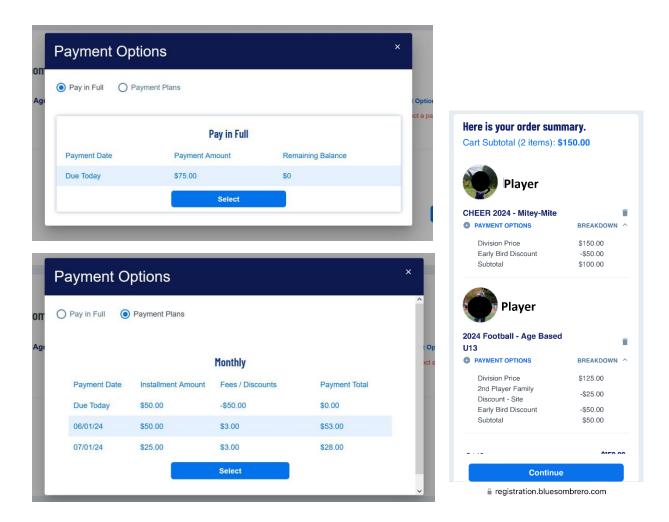

### Looking to get involved? Here are some opportunities.

You can sign up yourself or a family member.

STEP 12: Review your "order summary" and "check out". You will need to click the "Payment Options" and select a payment option. Please be aware that if you pay in installments, the registration program will charge you a \$3 transaction fee on each payment. If you pay in full, they only charge the \$3 fee once.

There is a \$50 early bird discount before May 19<sup>th</sup>, and there is a \$25 discount for each sibling.

STEP 12 continued: You'll also be asked if you want to make an optional donation. You do have to click on either the donation circle or the "I do not wish to donate at this time" to continue.