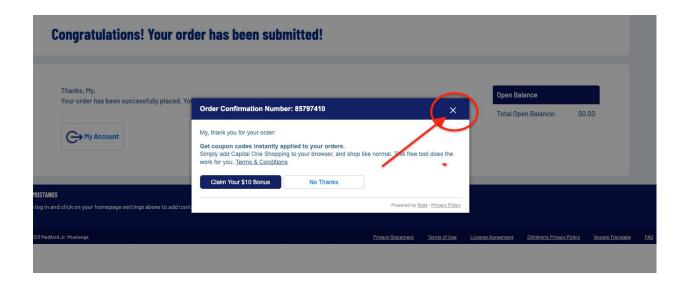

# Congratulations! Your order has been submitted!

STEP 12 continued: Sometime there will be some pop-ups at the end for a bunch of coupons... you can just ignore them and click the X to close.

Well, that's it! Thank you for letting your child participate in Medford Jr. Mustangs Football and Cheer! If you have any other questions, or get stuck during the registration process, you can email us at <a href="medfordjrmustangs@gmail.com">medfordjrmustangs@gmail.com</a>.