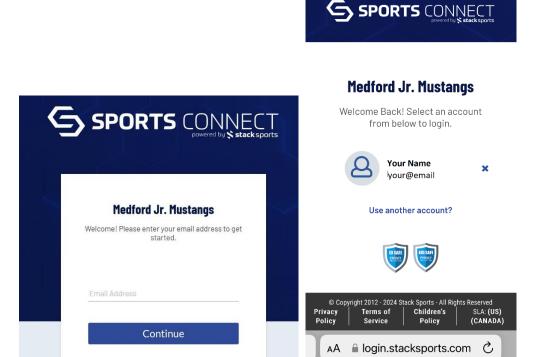

STEP 3: Log in with the email and password you had last year.

STEP 4: If you have multiple players, select the one you want to start with. (Come back to here and repeat for each player before checking out.