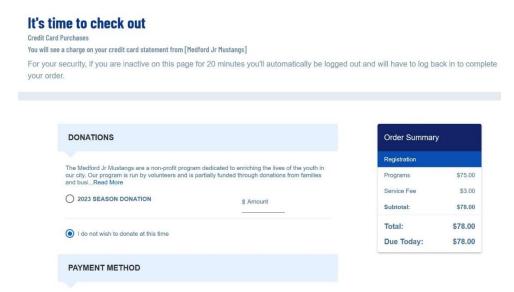

There is a \$50 early bird discount before May 19<sup>th</sup>, and there is a \$25 discount for each sibling.

STEP 12 continued: You'll also be asked if you want to make an optional donation. You do have to click on either the donation circle or the "I do not wish to donate at this time" to continue.