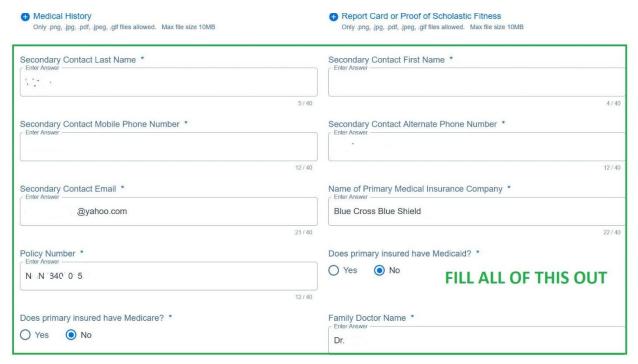

STEP 6 continued: Please fill out all the medical questions accuratly. Note that you have to put something in the boxes, so put in none or NA as needed. The "Date of last Tetanus Toxoid Booster" is on your child's latest physical next to "Tdap" in the imunization list.

Click "Continue" once you've filled everything out.

| Please Identify and elaborate on any medica conditions which we should be aware (if non- write none): * Enter Answer None  Please list any medications currently being taken (If none, write none): * Enter Answer None  In the past 24 months, has the participant been tested, diagnosed and/or treated for a concussion? *  O Yes  No  If yes, provide the specific date and detail on the diagnoses/treatment and the outcome: * Enter Answer No |                                                             |        |
|------------------------------------------------------------------------------------------------------------------------------------------------------------------------------------------------------------------------------------------------------------------------------------------------------------------------------------------------------------------------------------------------------------------------------------------------------|-------------------------------------------------------------|--------|
| Please list any medications currently being taken (If none, write none): *  Enter Answer  None  In the past 24 months, has the participant open tested, diagnosed and/or treated for a concussion? *  Yes No  If yes, provide the specific date and detail on the diagnoses/treatment and the outcome: *  Enter Answer  No                                                                                                                           | conditions which we should be aware (if write none): *      |        |
| Aken (If none, write none): *  Enter Answer  None  In the past 24 months, has the participant peen tested, diagnosed and/or treated for a concussion? *  Yes No  If yes, provide the specific date and detail on the diagnoses/treatment and the outcome: *  Enter Answer  No                                                                                                                                                                        | None                                                        |        |
| In the past 24 months, has the participant open tested, diagnosed and/or treated for a concussion? *  Yes No  If yes, provide the specific date and detail on the diagnoses/treatment and the outcome: *  No                                                                                                                                                                                                                                         |                                                             | ing    |
| In the past 24 months, has the participant been tested, diagnosed and/or treated for a concussion? *  Yes No  If yes, provide the specific date and detail on the diagnoses/treatment and the outcome: *  No                                                                                                                                                                                                                                         |                                                             |        |
| been tested, diagnosed and/or treated for a concussion? *  Yes No  If yes, provide the specific date and detail on the diagnoses/treatment and the outcome: *  Enter Answer  No                                                                                                                                                                                                                                                                      |                                                             |        |
| If yes, provide the specific date and detail on the diagnoses/treatment and the outcome: * Enter Answer No                                                                                                                                                                                                                                                                                                                                           | peen tested, diagnosed and/or treated for concussion?       |        |
| the diagnoses/treatment and the outcome: * Enter Answer No                                                                                                                                                                                                                                                                                                                                                                                           | Yes 🔘 No                                                    |        |
|                                                                                                                                                                                                                                                                                                                                                                                                                                                      |                                                             |        |
|                                                                                                                                                                                                                                                                                                                                                                                                                                                      | he diagnoses/treatment and the outcom                       |        |
|                                                                                                                                                                                                                                                                                                                                                                                                                                                      | he diagnoses/treatment and the outcom<br>Enter Answer       |        |
| List any known allergies (if none, write none)                                                                                                                                                                                                                                                                                                                                                                                                       | he diagnoses/treatment and the outcom<br>Enter Answer       |        |
| Finter Answer                                                                                                                                                                                                                                                                                                                                                                                                                                        | he diagnoses/treatment and the outcom<br>Enter Answer       | ione): |
| None                                                                                                                                                                                                                                                                                                                                                                                                                                                 | he diagnoses/treatment and the outcom<br>Enter Answer<br>No | ione): |