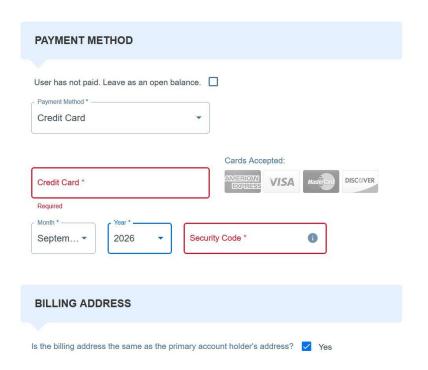

## STEP 12 continued: Fill out the payment information.

STEP 12 continued: Verify the billing information is correct. Click the "I agree to the terms and conditions" box, then click "Submit Order"

STEP 12 continued: Once you've clicked "Submit Order" you kid(s) should be registered. You'll see an order summary and you will receive an email receipt.