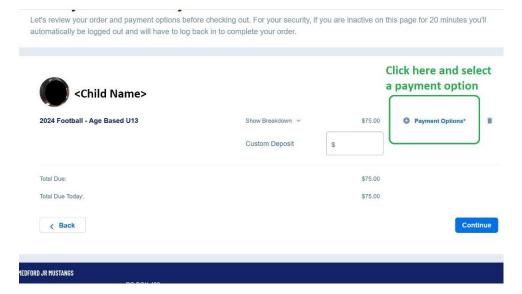

### Looking to get involved? Here are some opportunities.

You can sign up yourself or a family member.

STEP 12: Review your "order summary" and "check out". You will need to click the "Payment Options" and select a payment option. Please be aware that if you pay in installments, the registration program will charge you a \$3 transaction fee on each payment. If you pay in full, they only charge the \$3 fee once.