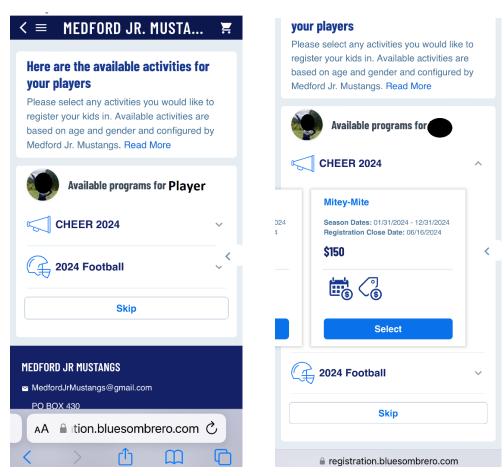

STEP 5: Select the appropriate program for your child. You should only see programs available to your child's age group. Button will show "Selected" when pressed. Click the "continue" button if you're on a regular computer.

# Here are the available activities for your players Please select any activities you would like to register your kids in. Available activities are by Available programs for < Child Name> 1 2024 Football Age Based U13 Season Dates: 0131/2024 - 12/31/2024 Registration Close Date: 08/31/2024 \$125 Selected