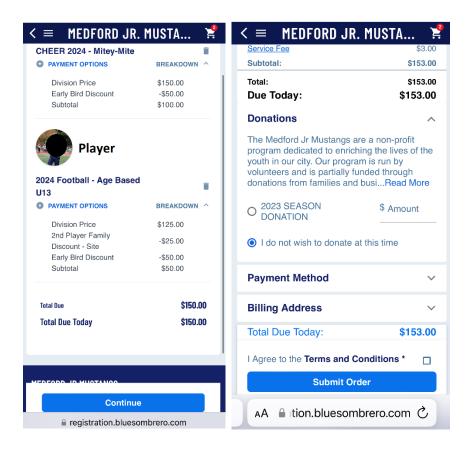

### Looking to get involved? Here are some opportunities.

You can sign up yourself or a family member.

STEP 12: Review your "order summary" and "check out". You will need to click the "Payment Options" and select a payment option. Please be aware that if you pay in installments, the registration program will charge you a \$3 transaction fee on each payment. If you pay in full, they only charge the \$3 fee once.

There is a \$50 early bird discount before May 19<sup>th</sup>, and there is a \$25 discount for each sibling.

STEP 12 continued: You'll also be asked if you want to make an optional donation. You do have to click on either the donation circle or the "I do not wish to donate at this time" to continue.

## STEP 12 continued: Fill out the payment information.

STEP 12 continued: Verify the billing information is correct. Click the "I agree to the terms and conditions" box, then click "Submit Order"

STEP 12 continued: Once you've clicked "Submit Order" you kid(s) should be registered. You'll see an order summary and you will receive an email receipt.