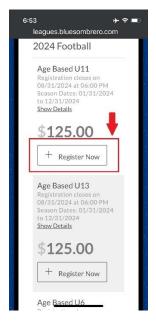

STEP 5: Select the appropriate program for your child. You should only see programs available to your child's age group. Button will show "Selected" when pressed. Click the "continue" button if you're on a regular computer.

# Here are the available activities for your players Please select any activities you would like to register your kids in. Available activities are by Available programs for < Child Name> 1 2024 Football Age Based U13 Season Dates: 0131/2024 - 12/31/2024 Registration Close Date: 08/31/2024 \$125 Selected