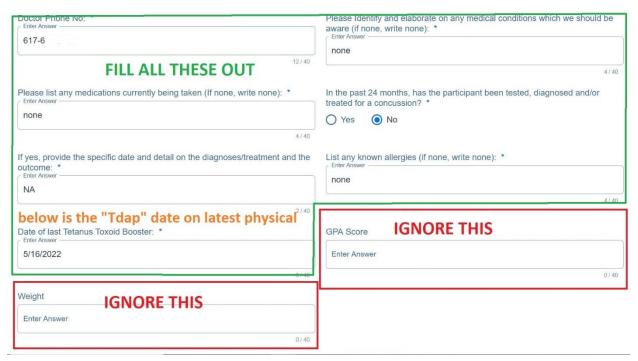

STEP 6 continued: Please fill out all the medical questions accuratly. Note that you have to put something in the boxes, so put in none or NA as needed. The "Date of last Tetanus Toxoid Booster" is on your child's latest physical next to "Tdap" in the imunization list.

Click "Continue" once you've filled everything out.

| Please Identify and elaborate on any medica conditions which we should be aware (if non- write none): * Enter Answer None  Please list any medications currently being taken (If none, write none): * Enter Answer None  In the past 24 months, has the participant been tested, diagnosed and/or treated for a concussion? *  O Yes  No  If yes, provide the specific date and detail on the diagnoses/treatment and the outcome: * Enter Answer No |                                                             |        |
|------------------------------------------------------------------------------------------------------------------------------------------------------------------------------------------------------------------------------------------------------------------------------------------------------------------------------------------------------------------------------------------------------------------------------------------------------|-------------------------------------------------------------|--------|
| Please list any medications currently being taken (If none, write none): *  Enter Answer  None  In the past 24 months, has the participant open tested, diagnosed and/or treated for a concussion? *  Yes No  If yes, provide the specific date and detail on the diagnoses/treatment and the outcome: *  Enter Answer  No                                                                                                                           | conditions which we should be aware (if write none): *      |        |
| Aken (If none, write none): *  Enter Answer  None  In the past 24 months, has the participant peen tested, diagnosed and/or treated for a concussion? *  Yes No  If yes, provide the specific date and detail on the diagnoses/treatment and the outcome: *  Enter Answer  No                                                                                                                                                                        | None                                                        |        |
| In the past 24 months, has the participant open tested, diagnosed and/or treated for a concussion? *  Yes No  If yes, provide the specific date and detail on the diagnoses/treatment and the outcome: *  No                                                                                                                                                                                                                                         |                                                             | ing    |
| In the past 24 months, has the participant been tested, diagnosed and/or treated for a concussion? *  Yes No  If yes, provide the specific date and detail on the diagnoses/treatment and the outcome: *  No                                                                                                                                                                                                                                         |                                                             |        |
| been tested, diagnosed and/or treated for a concussion? *  Yes No  If yes, provide the specific date and detail on the diagnoses/treatment and the outcome: *  Enter Answer  No                                                                                                                                                                                                                                                                      |                                                             |        |
| If yes, provide the specific date and detail on the diagnoses/treatment and the outcome: * Enter Answer No                                                                                                                                                                                                                                                                                                                                           | peen tested, diagnosed and/or treated for concussion?       |        |
| the diagnoses/treatment and the outcome: * Enter Answer No                                                                                                                                                                                                                                                                                                                                                                                           | Yes 🔘 No                                                    |        |
|                                                                                                                                                                                                                                                                                                                                                                                                                                                      |                                                             |        |
|                                                                                                                                                                                                                                                                                                                                                                                                                                                      | he diagnoses/treatment and the outcom                       |        |
|                                                                                                                                                                                                                                                                                                                                                                                                                                                      | he diagnoses/treatment and the outcom<br>Enter Answer       |        |
| List any known allergies (if none, write none)                                                                                                                                                                                                                                                                                                                                                                                                       | he diagnoses/treatment and the outcom<br>Enter Answer       |        |
| Finter Answer                                                                                                                                                                                                                                                                                                                                                                                                                                        | he diagnoses/treatment and the outcom<br>Enter Answer       | ione): |
| None                                                                                                                                                                                                                                                                                                                                                                                                                                                 | he diagnoses/treatment and the outcom<br>Enter Answer<br>No | ione): |