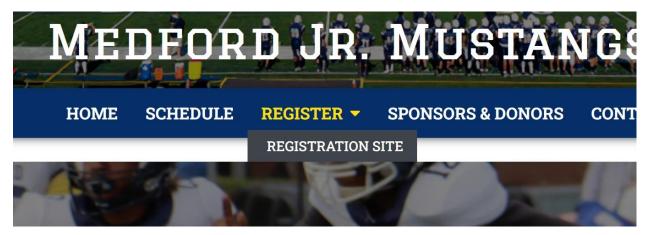

### STEP 1:

Start the registration process by clicking here:

https://leagues.bluesombrero.com/Default.aspx?tabid=1510546

Or you can click on one of the registration links on our webpage at <a href="https://medfordjrmustangs.com/">https://medfordjrmustangs.com/</a>

STEP 2: Click on one of the registration links on the bluesombrero page for either football or Cheer. Later in the process the kids will automatically be shown the division options available to them based on their birthday.